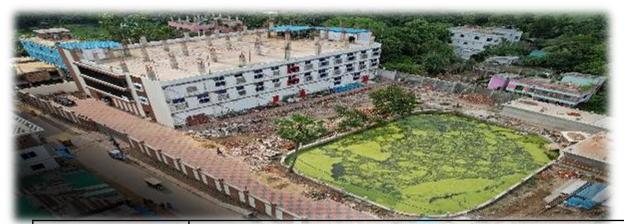

## **Our Factory Building:**

<u>Building Type</u>: 06 storied structure designed but 03 storied construction already completed and built as industrial building.

**Total Floor Area**: 37,800 square feet ready now with 03 floors.

**Premises**: Own land and building

| <b>Ground Floor</b>   | Security Section, Reception, Stores, In-out bond, Child Care, Doctor's room, Dining, Boiler room, Fire detection & control room.        |  |
|-----------------------|-----------------------------------------------------------------------------------------------------------------------------------------|--|
| 1st Floor             | Fabric Inspection, Cutting section, Finishing Section, City pad area, Compressor Room.  Sewing Floor, Inspection room, Conference room. |  |
| 2 <sup>nd</sup> Floor |                                                                                                                                         |  |
| Roof Top 仚            | Prayer area & open roof 90%                                                                                                             |  |
|                       |                                                                                                                                         |  |