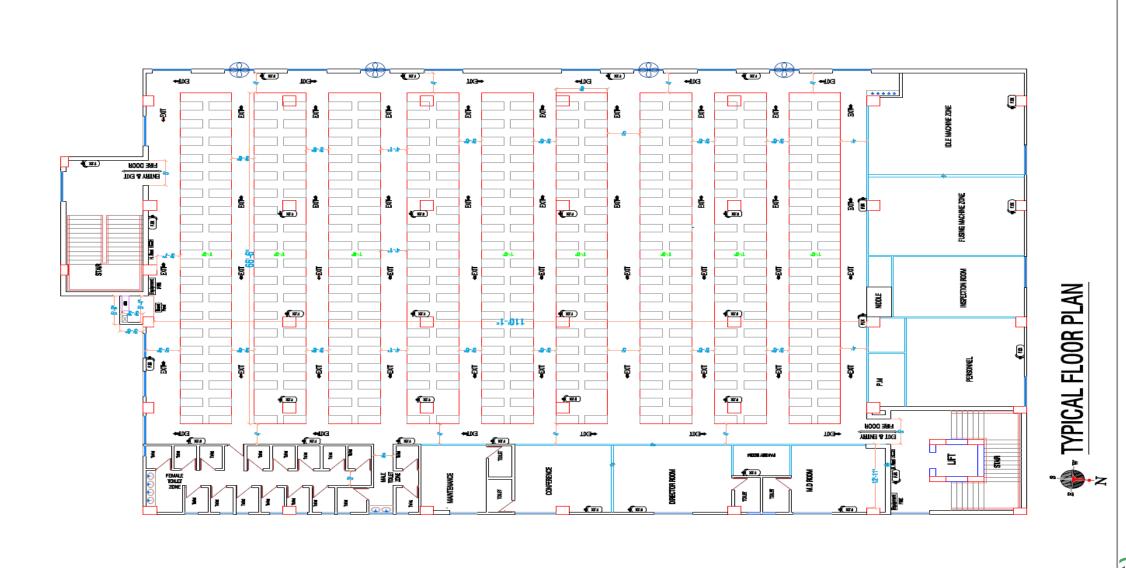

--------------------------------------------------------------------------------------|--|
| 1st Floor             | Fabric Inspection, Cutting section, Finishing Section, City pad area, Compressor Room.  Sewing Floor, Inspection room, Conference room. |  |
| 2 <sup>nd</sup> Floor |                                                                                                                                         |  |
| Roof Top 仚            | Prayer area & open roof 90%                                                                                                             |  |
|                       |                                                                                                                                         |  |



## **Typical Factory Floor Layout:**



## **Our Core Values:**





## Manufacturing

Our dedicated teams ensure high quality and craftmanship standard remains consistent whether order quantity is 1,000 or more than 100,000 pieces.



#### MOQ

Minimum order quantity is 2,000 pieces per color, per style. A large order quantity allows higher efficiency at a reduced manufacturing cost.







#### **Lead Time**

- 90 days from fabric approval (imported fabric by sea shipment)
- 120 days from fabric / print design or color selection ((imported fabric by sea shipment)

## **Our Core Values:**



### **Process & Quality**

A strict regime of internal audits, critical process check, 3<sup>rd</sup> party testing on fabric / accessories / garments and pre-final inspection @ AQL 2.5 are done prior to shipment.







#### **Product**