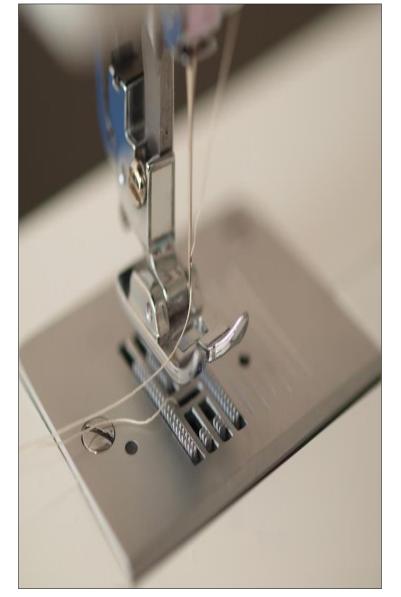

## **Machineries:**

| Machine Name      | Qnty    |
|-------------------|---------|
| Plain Machine     | 118 pcs |
| Kansai Machine    | 06 pcs  |
| Overlock Machine  | 94 pcs  |
| Interlock Machine | 10 pcs  |
| Flatlock Machine  | 51 pcs  |
| 2 Needle Machine  | 03 pcs  |
| Button Hole M/c   | 08 pcs  |
| Button Attach M/c | 11 pcs  |
| Bartack Machine   | 05 pcs  |
| Snap Button M/c   | 04 pcs  |
| Rib Cutter        | 03 pcs  |
| Metal Detector    | 01 pc   |

| Machine Name              | Qnty   |
|---------------------------|--------|
| Heat seal Machine         | 04 pcs |
| Fusing Machine            | 03 pcs |
| Cutting Machine           | 04 pcs |
| Layer Cutter              | 14 pcs |
| Pull Tester               | 01 pc  |
| Fabric Inspection M/c     | 01 pc  |
| Thread Sucker             | 02 pcs |
| GSM Cutter / Weight scale | 01 set |
| Vacuumed Iron             | 14 pcs |
| Boiler                    | 01 pc  |
| Compressor                | 01 pc  |
| Generator                 | 01 pc  |