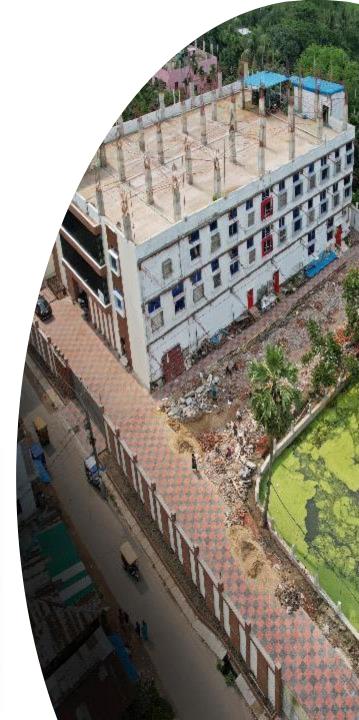

## **Our Factory Building:**

<u>Building Type</u>: 06 storied structure designed but 03 storied construction already completed and built as industrial building.

**Total Floor Area**: 37,800 square feet ready now with 03 floors.

**Premises**: Own land and building

| <b>Ground Floor</b>   | Security Section, Reception, Stores, In-out bond, Child Care, Doctor's room, Dining, Boiler room, Fire detection & control room.        |  |
|-----------------------|-----------------------------------------------------------------------------------------------------------------------------------------|--|
| 1st Floor             | Fabric Inspection, Cutting section, Finishing Section, City pad area, Compressor Room.  Sewing Floor, Inspection room, Conference room. |  |
| 2 <sup>nd</sup> Floor |                                                                                                                                         |  |
| Roof Top 仚            | Prayer area & open roof 90%                                                                                                             |  |
|                       |                                                                                                                                         |  |