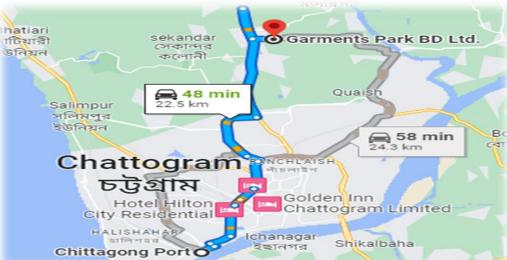

#### Garments Park BD. Limited

Factory Address

BE/115/03, Banik Para, Dataram Sorok, Chowdhury Hat, Hathazari, Chattogram – 4335, Bangladesh. BIN # 004720234-0506 IRC # 2603 1512 0141 722 Web : www.ssfashionwear.com

Location from seaport 27.2 km