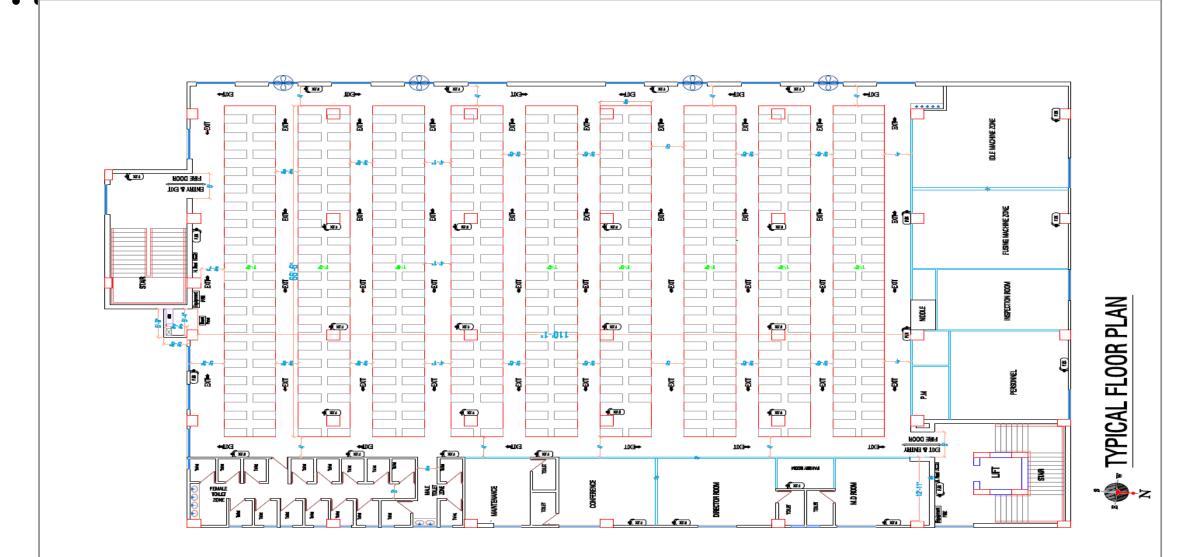

---------------------------------------------------------------------------------------------------|--|--|
| 1 <sup>st</sup> Floor | Fabric Inspection, Cutting section, Finishing Section, City pad area, Compressor Room.                                           |  |  |
| 2 <sup>nd</sup> Floor | Sewing Floor, Inspection room, Conference room.                                                                                  |  |  |
| Roof Top 仚            | Prayer area & open roof 90%                                                                                                      |  |  |
|                       |                                                                                                                                  |  |  |

### **Typical Factory Floor Layout :**



•

• •

10

### : Our Core Values :





#### Manufacturing

Our dedicated teams ensure high quality and craftmanship standard remains consistent whether order quantity is 1,000 or more than 100,000 pieces.

MOQ

Minimum order quantity is 2,000 pieces per color, per style. A large order quantity allows higher efficiency at a reduced manufacturing cost.







#### Lead Time

- 90 days from fabric approval (imported fabric by sea shipment)
- 120 days from fabric / print design or color selection ((imported fabric by sea shipment)

- ••
- •
- •

### :: Our Core Values :



### **Process & Quality**

A strict regime of internal audits, critical process check, 3<sup>rd</sup> party testing on fabric / accessories / garments and pre-final inspection @ AQL 2.5 are done prior to shipment.





#