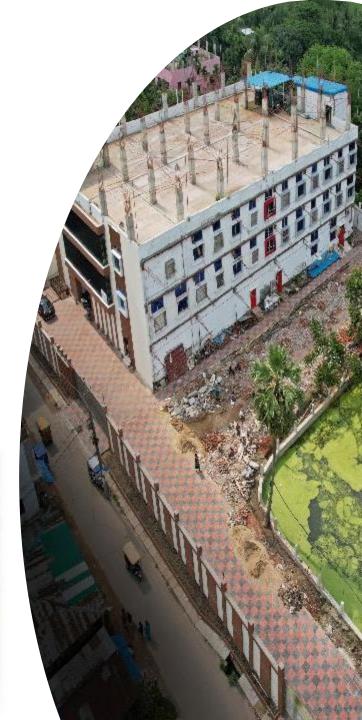

### **Cur Factory Building :**

**Building Type :** 06 storied structure designed but 03 storied construction already completed and built as industrial building.

Total Floor Area : 37,800 square feet ready now with 03 floors.

**Premises : Own land and building** 

| Ground Floor          | Security Section, Reception, Stores, In-out bond, Child Care, Doctor's room, Dining, Boiler room, Fire detection & control room. |  |  |
|-----------------------|----------------------------------------------------------------------------------------------------------------------------------|--|--|
| 1 <sup>st</sup> Floor | Fabric Inspection, Cutting section, Finishing Section, City pad area, Compressor Room.                                           |  |  |
| 2 <sup>nd</sup> Floor | Sewing Floor, Inspection room, Conference room.                                                                                  |  |  |
| Roof Top 仚            | Prayer area & open roof 90%                                                                                                      |  |  |
|                       |                                                                                                                                  |  |  |