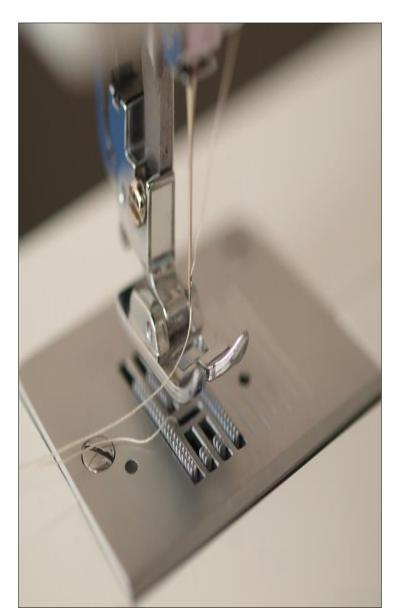

### **Machineries :**

| Machine Name      | Qnty    |
|-------------------|---------|
| Plain Machine     | 118 pcs |
| Kansai Machine    | 06 pcs  |
| Overlock Machine  | 94 pcs  |
| Interlock Machine | 10 pcs  |
| Flatlock Machine  | 51 pcs  |
| 2 Needle Machine  | 03 pcs  |
| Button Hole M/c   | 08 pcs  |
| Button Attach M/c | 11 pcs  |
| Bartack Machine   | 05 pcs  |
| Snap Button M/c   | 04 pcs  |
| Rib Cutter        | 03 pcs  |
| Metal Detector    | 01 pc   |